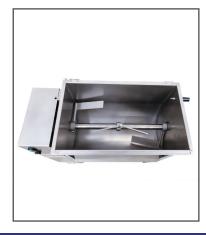

### **TECHNICAL DRAWING**

| TECHNICAL SPECIFICATION |                                               |
|-------------------------|-----------------------------------------------|
| Item                    | 13153                                         |
| Model                   | MM-BR-0050                                    |
| Capacity (Bowl)         | 110 lb. / 50 kg.                              |
| RPM                     | 50                                            |
| Power                   | 0.5 HP / 370 W                                |
| Amps                    | 3.4A                                          |
| Electrical              | 110V / 60Hz / 1Ph                             |
| Net Weight              | 200 lb. / 91 kg                               |
| Net Dimensions (WDH)    | 37" x 16.5" x 39.3" /<br>940 x 420 x 998 mm   |
| Gross Weight            | 250 lb. / 113 kg.                             |
| Gross Dimensions (WDH)  | 41" x 20" x 43" /<br>1041.4 x 508 x 1092.2 mm |
| PLUG TYPE               | NEMA 5-15P                                    |