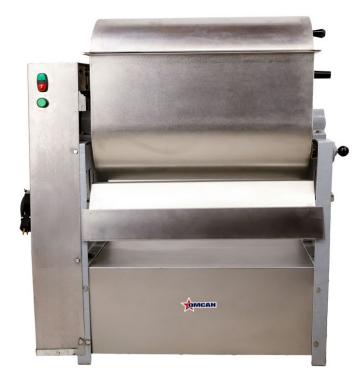

### Medium-Duty Meat Mixer with 110lb / 50kg Capacity

ITEM: 13153

MODEL: MM-BR-0050

# Makes day-to-day production easier and cost effective.

Ideal for small to medium applications, Omcan's Medium-Duty Meat Mixer has a stainless steel tank, mixing blades and cover, a cast iron structure, and steel body. This machine mix meats and addtives consistently.

#### FEATURES:

- Allows consistent mixing of meats and additives
- Transmission consists of a chain and a belt
- Tilting tank is mounted on self-adjustable ball bearings and is equipped with a tank lock
- Safety device