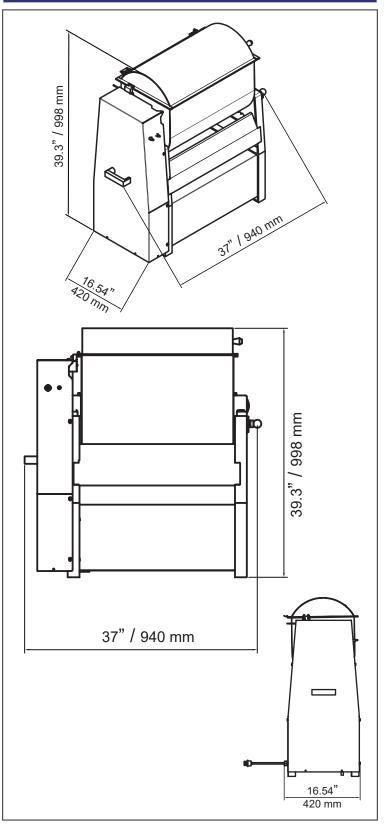

### **TECHNICAL DRAWING**

| TECHNICAL SPECIFICATION |                                               |
|-------------------------|-----------------------------------------------|
| Item                    | 13153                                         |
| Model                   | MM-BR-0050                                    |
| Capacity (Bowl)         | 110 lb. / 50 kg.                              |
| RPM                     | 50                                            |
| Power                   | 0.5 HP / 370 W                                |
| Amps                    | 3.4A                                          |
| Electrical              | 110V / 60Hz / 1Ph                             |
| Net Weight              | 200 lb. / 91 kg                               |
| Net Dimensions (WDH)    | 37" x 16.5" x 39.3" /<br>940 x 420 x 998 mm   |
| Gross Weight            | 250 lb. / 113 kg.                             |
| Gross Dimensions (WDH)  | 41" x 20" x 43" /<br>1041.4 x 508 x 1092.2 mm |
| PLUG TYPE               | NEMA 5-15P                                    |