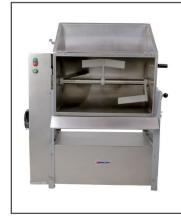

# Makes day-to-day production easier and cost effective.

Ideal for small to medium applications, Omcan's Medium-Duty Meat Mixer has a stainless steel tank, mixing blades and cover, a cast iron structure, and steel body. This machine mix meats and addtives consistently.

#### FEATURES:

- Allows consistent mixing of meats and additives
- Transmission consists of a chain and a belt
- Tilting tank is mounted on self-adjustable ball bearings and is equipped with a tank lock
- Safety device